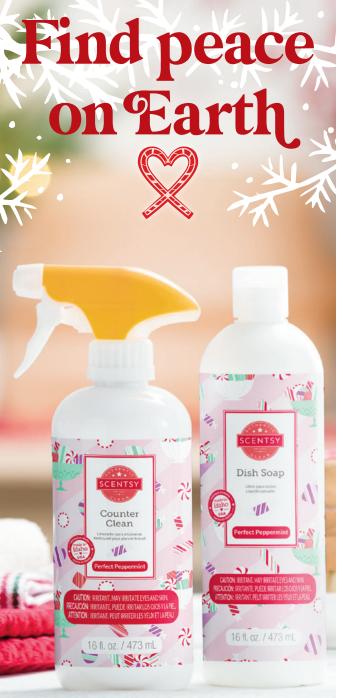

# Gingerbread Man 🕕

**\$20** 4" tall, 15W, ceramic Laid-back and full of love, this little guy is ready to spread some holiday cheer from the comfort of his merry mug.

New! Holiday Oil 3-pack \$18\*

New! Perfect Peppermint Clean Bundle \$20\*

The perfect duo of high-performance products in a popular holiday fragrance, *Perfect Peppermint*, for a sweet clean.

## **Perfect Peppermint**

Counter Clean

Multipurpose spray cleans while forming a clear, dirt-repelling barrier on sealed surfaces that gets stronger with regular use. 16 fl. oz.

#### **Perfect Peppermint** Dish Soap

This concentrated, high-performance dishwashing liquid creates plenty of suds while easily removing food particles, staying gentle on skin and imparting fresh Scentsy fragrance. 16 fl. oz.