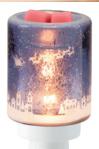

# New! To All a Good Night [G]

\$20 4" tall, 15W, glass Dash away your holiday cares with a fly-by sleigh and eight tiny reindeer, all aglow. Be still and listen closely; you can almost hear St. Nick exclaim, "Happy Christmas to all, and to all a good night!'