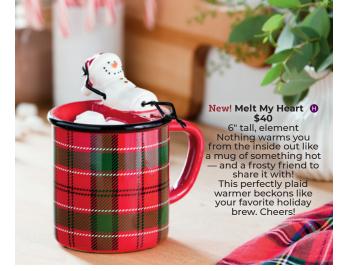

#### New! Crystal Christmas [G] **\$20** 4" tall, 15W, glass

Looking for winter-ready style? The choice is *crystal* clear! Celebrate the magic of that first snowfall with a stunning night-sky display. Turn it on and light shines through each uniquely designed snowflake.



# New! To All a Good Night [G]

\$20 4" tall, 15W, glass Dash away your holiday cares with a fly-by sleigh and eight tiny reindeer, all aglow. Be still and listen closely; you can almost hear St. Nick exclaim, "Happy Christmas to all, and to all a good night!'



### Frosted Flannel [G]

**\$20** 4" tall, 15W, glass Flannel gets seriously festive with a rich, colorful glow and oh-so-sparkly snowflake accent.



# Gingerbread Man 🕕

**\$20** 4" tall, 15W, ceramic Laid-back and full of love, this little guy is read