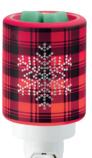

### Frosted Flannel [G]

**\$20** 4" tall, 15W, glass Flannel gets seriously festive with a rich, colorful glow and oh-so-sparkly snowflake accent.