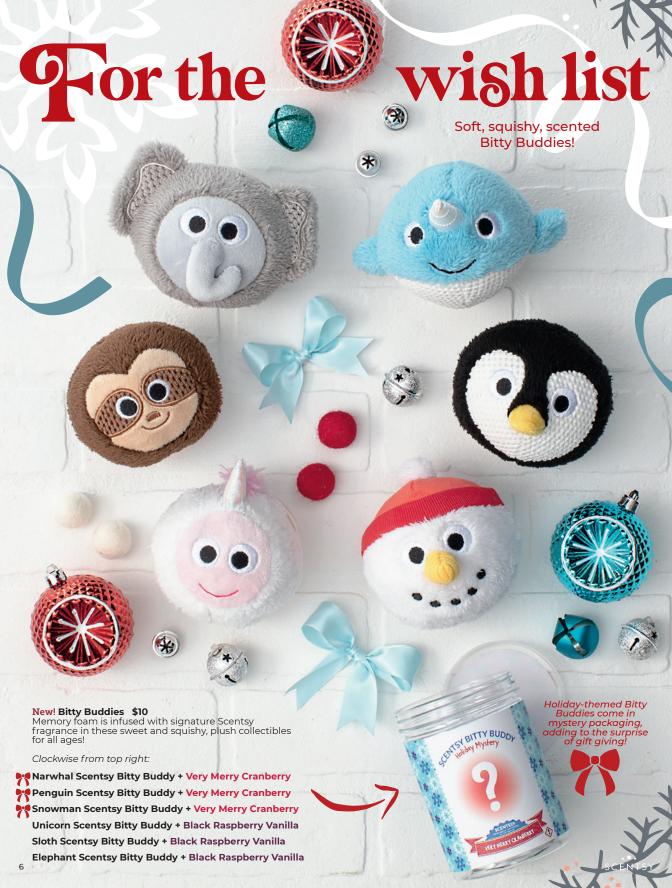

e is *crystal* clear! Celebrate the magic of that first snowfall with a stunning night-sky display. Turn it on and light shines through each uniquely designed snowflake.



# New! To All a Good Night [G]

\$20 4" tall, 15W, glass Dash away your holiday cares with a fly-by sleigh and eight tiny reindeer, all aglow. Be still and listen closely; you can almost hear St. Nick exclaim, "Happy Christmas to all, and to all a good night!'



### Frosted Flannel [G]

**\$20** 4" tall, 15W, glass Flannel gets seriously festive with a rich, colorful glow and oh-so-sparkly snowflake accent.



# Gingerbread Man 🕕

**\$20** 4" tall, 15W, ceramic Laid-back and full of love, this little guy is ready to spread some holiday cheer from the comfort of his merry mug.





New! Holiday Oil 3-pack \$18\*





















New! Perfect Peppermint Clean Bundle \$20\*

The perfect duo of high-performance products in a popular holiday fragrance, *Perfect Peppermint*, for a sweet clean.

## **Perfect Peppermint**

Counter Clean

Multipurpose spray cleans while forming a clear, dirt-repelling barrier on sealed surfaces that gets stronger with regular use. 16 fl. oz.

#### **Perfect Peppermint** Dish Soap

This concentrated, high-performance dishwashing liquid creates plenty of suds while easily removing food particles, staying gentle on skin and imparting fresh Scentsy fragrance. 16 fl. oz.









G = Crackle glaze [G] = Glows when lit = Hand painted

ED = Multicolor light display = Reactive glaze

Final product may vary from images shown.



To order, contact your Scentsy Consultant