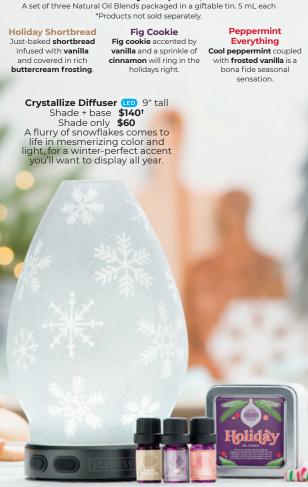

ooking for winter-ready style? The choice is *crystal* clear! Celebrate the magic of that first snowfall with a stunning night-sky display. Turn it on and light shines through each uniquely designed snowflake.



# New! To All a Good Night [G]

\$20 4" tall, 15W, glass Dash away your holiday cares with a fly-by sleigh and eight tiny reindeer, all aglow. Be still and listen closely; you can almost hear St. Nick exclaim, "Happy Christmas to all, and to all a good night!'



### Frosted Flannel [G]

**\$20** 4" tall, 15W, glass Flannel gets seriously festive with a rich, colorful glow and oh-so-sparkly snowflake accent.



# Gingerbread Man 🕕

**\$20** 4" tall, 15W, ceramic Laid-back and full of love, this little guy is ready to spread some holiday cheer from the comfort of his merry mug.





New! Holiday Oil 3-pack \$18\*





















New! Perfect Peppermint Clean Bundle \$20\*

The perfect duo of high-performance products in a popular holiday fragrance, *Perfect Peppermint*, for a sweet clean.

## **Perfect Peppermint**

Counter Clean

Multipurpose spray cleans while forming a clear, dirt-repelling barrier on sealed surfaces that gets stronger with regular use. 16 fl. oz.

#### **Perfect Peppermint** Dish Soap

This concentrated, high-performance dishwashing liquid creates plenty of suds while easily removing food particles, staying gentle on skin and imparting fresh Scentsy fragrance. 16 fl. oz.









G = Crackle glaze [G] = Glows when lit = Hand painted

ED = Multicolor light display = Reactive glaze

Final product may vary from images shown.



To order, conta