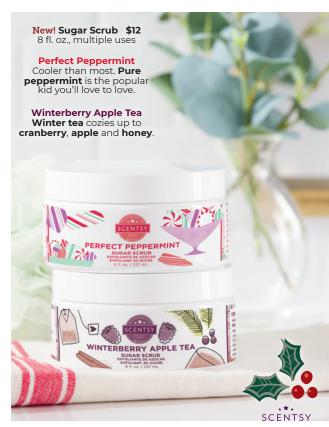

The perfect duo of high-performance products in a popular holiday fragrance, *Perfect Peppermint*, for a sweet clean.

## **Perfect Peppermint**

Counter Clean

Multipurpose spray cleans while forming a clear, dirt-repelling barrier on sealed surfaces that gets stronger with regular use. 16 fl. oz.

#### **Perfect Peppermint** Dish Soap

This concentrated, high-performance dishwashing liquid creates plenty of suds while easily removing food particles, staying gentle on skin and imparting fresh Scentsy fragrance. 16 fl. oz.