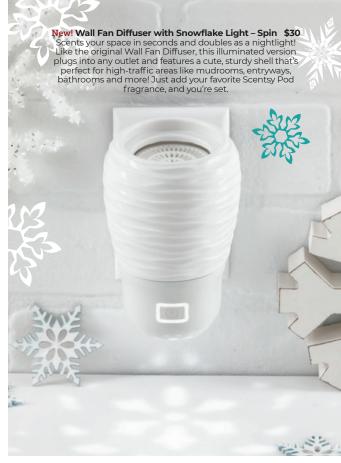

G = Crackle glaze [G] = Glows when lit = Hand painted

ED = Multicolor light display = Reactive glaze

Final product may vary from images shown.

To order, contact your Scentsy Consultant