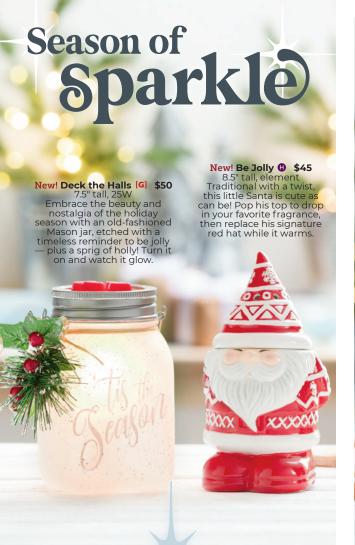

Looking for winter-ready style? The choice is *crystal* clear! Celebrate the magic of that first snowfall with a stunning night-sky display. Turn it on and light shines through each uniquely designed snowflake.



# New! To All a Good Night [G]

\$20 4" tall, 15W, glass Dash away your holiday cares with a fly-by sleigh and eight tiny reindeer, all aglow. Be still and listen closely; you can almost hear St. Nick exclaim, "Happy Christmas to all, and to all a good night!'



### Frosted Flannel [G]

**\$20** 4" tall, 15W, glass Flannel gets seriously festive with a rich, colorful glow and oh-so-sparkly snowflake accent.



# Gingerbread Man 🕕

**\$20** 4" tall, 15W, ceramic Laid-back and full of love, this little guy is ready to spread some holiday cheer from the comfort of his merry mug.





New! Holiday Oil 3-pack \$18\*





















New! Perfect Peppermint Clean Bundle \$20\*

The perfect duo of high-performance products in a popular holiday fragrance, *Perfect Peppermint*, for a sweet clean.

## **Perfect Peppermint**

Counter Clean

Multipurpose spray cleans while forming a clear, dirt-repelling barrier on sealed surfaces that gets stronger with regular use. 16 fl. oz.

#### **Perfect Peppermint** Dish Soap

This concentrated, high-performance dishwashing liquid creates plenty of suds while easily removing food particles, staying gentle on skin and imparting fresh Scentsy fragrance. 16 fl. oz.









G = Crackle glaze [G] = Glows when lit = Hand painted

ED = Multicolor light display = Reactive glaze

Final product may vary from images shown.



To order, con