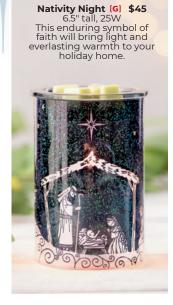

hoice is *crystal* clear! Celebrate the magic of that first snowfall with a stunning night-sky display. Turn it on and light shines through each uniquely designed snowflake.



# New! To All a Good Night [G]

\$20 4" tall, 15W, glass Dash away your holiday cares with a fly-by sleigh and eight tiny reindeer, all aglow. Be still and listen closely; you can almost hear St. Nick exclaim, "Happy Christmas to all, and to all a good night!'



### Frosted Flannel [G]

**\$20** 4" tall, 15W, glass Flannel gets seriously festive with a rich, colorful glow and oh-so-sparkly snowflake accent.



# Gingerbread Man 🕕

**\$20** 4" tall, 15W, ceramic Laid-back and full of love, this little guy is ready to spread some holiday cheer from the comfort of his merry mug.





New! Holiday Oil 3-pack \$18\*





















New! Perfect Peppermint Clean Bundle \$20\*

The perfect duo of high-performance products in a popular holiday fragrance, *Perfect Peppermint*, for a sweet clean.

## **Perfect Peppermint**

Counter Clean

Multipurpose spray cleans while forming a clear, dirt-repelling barrier on sealed surfaces that gets stronger with regular use. 16 fl. oz.

#### **Perfect Peppermint** Dish Soap

This concentrated, high-performance dishwashing liquid creates plenty of suds while easily removing food particles, staying gentle on skin and imparting fresh Scentsy fragrance. 16 fl. oz.









G = Crackle glaze [G] = Glows when lit = Hand painted

ED = Multicolor light display = Reactive glaze

Final product may vary from images shown.



To order, contact your Scentsy Consultant