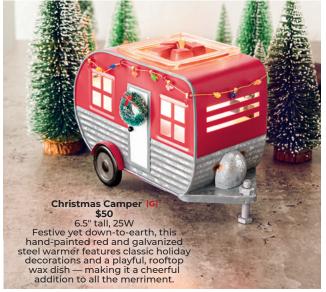

#### New! Crystal Christmas [G] **\$20** 4" tall, 15W, glass

Looking for winter-ready style? The choice is *crystal* clear! Celebrate the magic of that first snowfall with a stunning night-sky display. Turn it on and light shines through each uniquely designed snowflake.



# New! To All a Good Night [G]

\$20 4" tall, 15W, glass Dash away your holiday cares with a fly-by sleigh and eight tiny reindeer, all aglow. Be still and listen closely; you can almost hear St. Nick exclaim, "Happy Christmas to all, and to all a good night!'



### Frosted Flannel [G]

**\$20** 4" tall, 15W, glass Flannel gets seriously festive with a rich, colorful glow and oh-so-sparkly snowflake accent.



# Gingerbread Man 🕕

**\$20** 4" tall, 15W, ceramic Laid-back and full of love, this little guy is ready