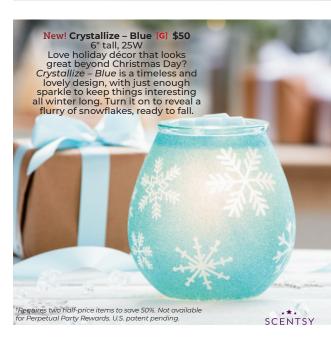

#### New! Crystal Christmas [G] **\$20** 4" tall, 15W, glass

Looking for winter-ready style? The choice is *crystal* clear! Celebrate the magic of that first snowfall with a stunning night-sky display. Turn it on and light shines through each uniquely designed snowflake.