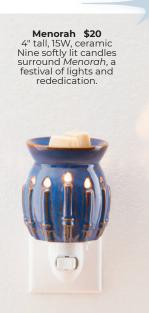

choice is *crystal* clear! Celebrate the magic of that first snowfall with a stunning night-sky display. Turn it on and light shines through each uniquely designed snowflake.



# New! To All a Good Night [G]

\$20 4" tall, 15W, glass Dash away your holiday cares with a fly-by sleigh and eight tiny reindeer, all aglow. Be still and listen closely; you can almost hear St. Nick exclaim, "Happy Christmas to all, and to all a good night!'



### Frosted Flannel [G]

**\$20** 4" tall, 15W, glass Flannel gets seriously festive with a rich, colorful glow and oh-so-sparkly snowflake accent.



# Gingerbread Man 🕕

**\$20** 4" tall, 15W, ceramic Laid-back and full of love, this little guy is ready to spread some holiday cheer from the comfort of his merry mug.





New! Holiday Oil 3-pack \$18\*





















New! Perfect Peppermint Clean Bundle \$20\*

The perfect duo of high-performance products in a popular holiday fragrance, *Perfect Peppermint*, for a sweet clean.

## **Perfect Peppermint**

Counter Clean

Multipurpose spray cleans while forming a clear, dirt-repelling barrier on sealed surfaces that gets stronger with regular use. 16 fl. oz.

#### **Perfect Peppermint** Dish Soap

This concentrated, high-performance dishwashing liquid creates plenty of suds while easily removing food particles, staying gentle on skin and imparting fresh Scentsy fragrance. 16 fl. oz.









G = Crackle glaze [G] = Glows when lit = Hand painted

ED = Multicolor light display = Reactive glaze

Final product may vary from images shown.



To order, contact your Scentsy Consultant