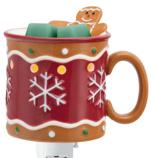

# Gingerbread Man 🕕

**\$20** 4" tall, 15W, ceramic Laid-back and full of love, this little guy is ready to spread some holiday cheer from the comfort of his merry mug.

New! Holiday Oil 3-pack \$18\*

New! Perfect Peppermint Clean Bundle \$20\*