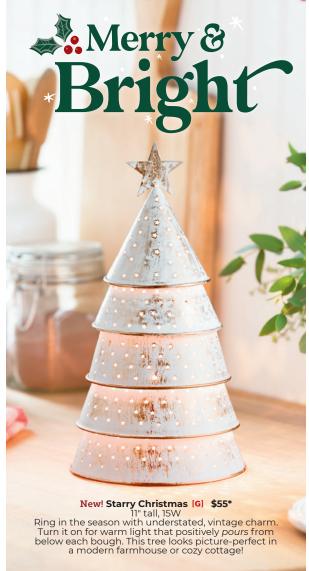

#### New! Crystal Christmas [G] **\$20** 4" tall, 15W, glass

Looking for winter-ready style? The choice is *crystal* clear! Celebrate the magic of that first snowfall with a stunning night-sky display. Turn it on and light shines through each uniquely designed snowflake.



# New! To All a Good Night [G]

\$20 4" tall, 15W, glass Dash away your holiday cares with a fly-by sleigh and eight tiny reindeer, all aglow. Be still and listen closely; you can almost hear St. Nick exclaim, "Happy Christmas to all, and to all a good night!'



### Frosted Flannel [G]

**\$20** 4" tall, 15W, glass Flannel gets seriously festive with a rich, colorful glow and oh-so-sparkly snowflake accent.



# Gingerbread Man 🕕

**\$20** 4" tall, 15W, ceramic Laid-back and full of love, this little guy is re