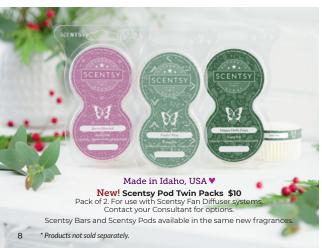

crystal* clear! Celebrate the magic of that first snowfall with a stunning night-sky display. Turn it on and light shines through each uniquely designed snowflake.



# New! To All a Good Night [G]

\$20 4" tall, 15W, glass Dash away your holiday cares with a fly-by sleigh and eight tiny reindeer, all aglow. Be still and listen closely; you can almost hear St. Nick exclaim, "Happy Christmas to all, and to all a good night!'



### Frosted Flannel [G]

**\$20** 4" tall, 15W, glass Flannel gets seriously festive with a rich, colorful glow and oh-so-sparkly snowflake accent.



# Gingerbread Man 🕕

**\$20** 4" tall, 15W, ceramic Laid-back and full of love, this little guy is ready to spread some holiday cheer from the comfort of his merry mug.





New! Holiday Oil 3-pack \$18\*





















New! Perfect Peppermint Clean Bundle \$20\*

The perfect duo of high-performance products in a popular holiday fragrance, *Perfect Peppermint*, for a sweet clean.

## **Perfect Peppermint**

Counter Clean

Multipurpose spray cleans while forming a clear, dirt-repelling barrier on sealed surfaces that gets stronger with regular use. 16 fl. oz.

#### **Perfect Peppermint** Dish Soap

This concentrated, high-performance dishwashing liquid creates plenty of suds while easily removing food particles, staying gentle on skin and imparting fresh Scentsy fragrance. 16 fl. oz.









G = Crackle glaze [G] = Glows when lit = Hand painted

ED = Multicolor light display = Reactive glaze

Final product may vary from images shown.



To order, contact your Scentsy Consultant