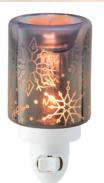

#### New! Crystal Christmas [G] **\$20** 4" tall, 15W, glass

Looking for winter-ready style? The choice is *crystal* clear! Celebrate the magic of that first snowfall with a stunning night-sky display. Turn it on and light shines through each uniquely designed snowflake.