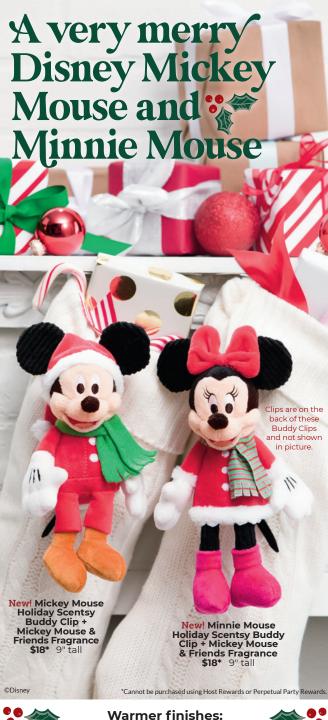

gerbread Man 🕕

**\$20** 4" tall, 15W, ceramic Laid-back and full of love, this little guy is ready to spread some holiday cheer from the comfort of his merry mug.





New! Holiday Oil 3-pack \$18\*





















New! Perfect Peppermint Clean Bundle \$20\*

The perfect duo of high-performance products in a popular holiday fragrance, *Perfect Peppermint*, for a sweet clean.

## **Perfect Peppermint**

Counter Clean

Multipurpose spray cleans while forming a clear, dirt-repelling barrier on sealed surfaces that gets stronger with regular use. 16 fl. oz.

#### **Perfect Peppermint** Dish Soap

This concentrated, high-performance dishwashing liquid creates plenty of suds while easily removing food particles, staying gentle on skin and imparting fresh Scentsy fragrance. 16 fl. oz.









G = Crackle glaze [G] = Glows when lit = Hand painted

ED = Multicolor light display = Reactive glaze

Final product may vary from images shown.



To order, contact your Scentsy Consultant