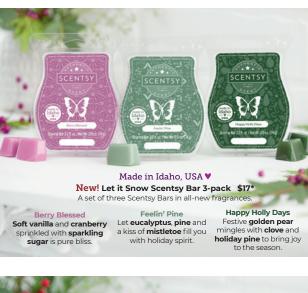

*crystal* clear! Celebrate the magic of that first snowfall with a stunning night-sky display. Turn it on and light shines through each uniquely designed snowflake.



# New! To All a Good Night [G]

\$20 4" tall, 15W, glass Dash away your holiday cares with a fly-by sleigh and eight tiny reindeer, all aglow. Be still and listen closely; you can almost hear St. Nick exclaim, "Happy Christmas to all, and to all a good night!'



### Frosted Flannel [G]

**\$20** 4" tall, 15W, glass Flannel gets seriously festive with a rich, colorful glow and oh-so-sparkly snowflake accent.



# Gingerbread Man 🕕

**\$20** 4" tall, 15W, ceramic Laid-back and full of love, this little guy is ready to spread some holiday cheer from the comfort of his merry mug.





New! Holiday Oil 3-pack \$18\*





















New! Perfect Peppermint Clean Bundle \$20\*

The perfect duo of high-performance products in a popular holiday fragrance, *Perfect Peppermint*, for a sweet clean.

## **Perfect Peppermint**

Counter Clean

Multipurpose spray cleans while forming a clear, dirt-repelling barrier on sealed surfaces that gets stronger with regular use. 16 fl. oz.

#### **Perfect Peppermint** Dish Soap

This concentrated, high-performance dishwashing liquid creates plenty of suds while easily removing food particles, staying gentle on skin and imparting fresh Scentsy fragrance. 16 fl. oz.









G = Crackle glaze [G] = Glows when lit = Hand painted

ED = Multicolor light display = Reactive glaze

Final product may vary from images shown.



To order, contact your Scentsy Consultant